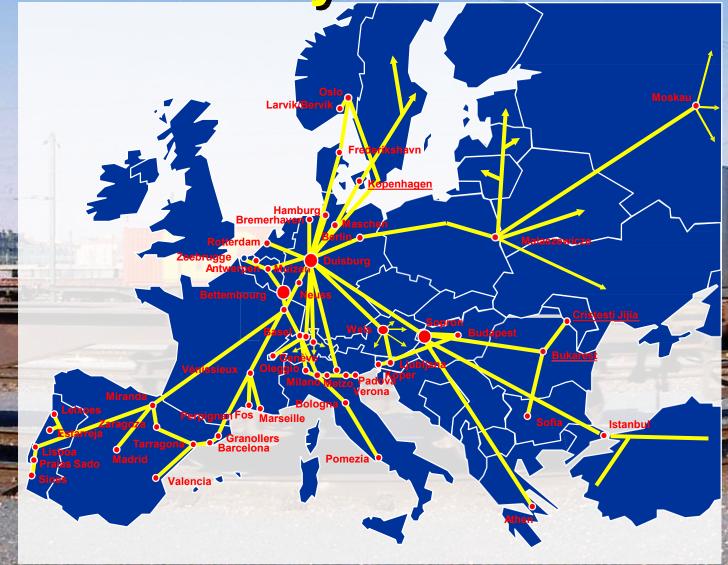

## Periphery Network

#### Periphery Network Terminals on request.

## Hub-Hub System